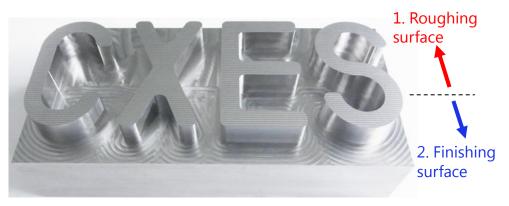

# CXES SUS304 Relief Milling

Tool: 4-flute square CXES 4060-1500 (φ6 x 15) 1 pc. each for roughing & finishing

# x 1.5 higher side milling efficiency compared to CZS!

Work material : SUS304

Coolant : Water-soluble (Through spindle)

Overhang length: 20.0 mm

| Process                               | 1. Roughing | 2. Finishing                     |
|---------------------------------------|-------------|----------------------------------|
| Spindle<br>Speed (min <sup>-1</sup> ) | 4,500       | 4,500                            |
| Feed Rate<br>(mm/min)                 | 810         | 400                              |
| a <sub>p</sub> (mm)                   | 15          | 15                               |
| a <sub>e</sub> (mm)                   | 0.6         | 2.5<br>(Standing wall stock 0.1) |
| Cycle time                            | 1:11:29     | 0:18:43                          |