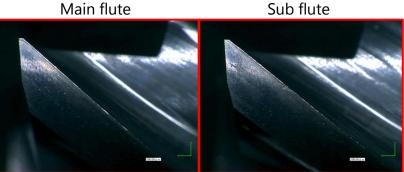

ugh spindle)

Overhang length: 20.0 mm

| Process                               | 1. Roughing | 2. Finishing                     |
|---------------------------------------|-------------|----------------------------------|
| Spindle<br>Speed (min <sup>-1</sup> ) | 4,500       | 4,500                            |
| Feed Rate<br>(mm/min)                 | 810         | 400                              |
| a <sub>p</sub> (mm)                   | 15          | 15                               |
| a <sub>e</sub> (mm)                   | 0.6         | 2.5<br>(Standing wall stock 0.1) |
| Cycle time                            | 1:11:29     | 0:18:43                          |

## Tool appearance after Roughing process

### **Axial cutting edge**

Main flute

Sub flute



#### Radial cutting edge