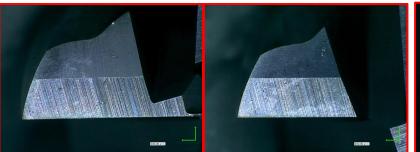

oolant : Water-soluble (Through spindle)

Overhang length: 20.0 mm

| Process                               | 1. Roughing | 2. Finishing                     |
|---------------------------------------|-------------|----------------------------------|
| Spindle<br>Speed (min <sup>-1</sup> ) | 4,500       | 4,500                            |
| Feed Rate<br>(mm/min)                 | 810         | 400                              |
| a <sub>p</sub> (mm)                   | 15          | 15                               |
| a <sub>e</sub> (mm)                   | 0.6         | 2.5<br>(Standing wall stock 0.1) |
| Cycle time                            | 1:11:29     | 0:18:43                          |

## Tool appearance after Roughing process

### **Axial cutting edge**

Main flute

Sub flute



#### Radial cutting edge